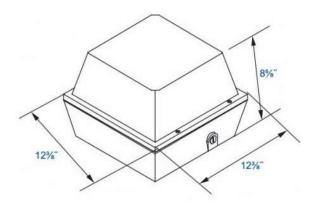

## Warranty

Guaranteed for 5 years against manufacturing defects.

| MODEL  | WATTS | VOLTS<br>L = 120-277v<br>H = 480v | *COLOR<br>TEMP | LUMENS  | DIMENSIONS<br>(W x L) |
|--------|-------|-----------------------------------|----------------|---------|-----------------------|
| LG2-26 | 26w   | L/H                               | 5000k          | 3120Lms | 12.38" x 8.38"        |
| LG2-52 | 52w   | L/H                               | 5000k          | 6240Lms | 12.38" x 8.38"        |