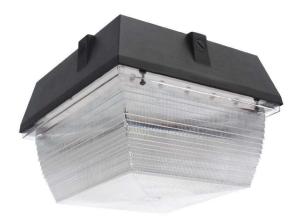

#### Features

- 12" Vandal Resistant Garage Fixture
- Die Cast Aluminum Housing with bronze powder-coat finish
- Clear Prismatic Polycarbonate Lens
- UL 1598 listed for wet locations
- IP43 Rated