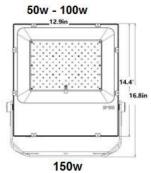

## Warranty

Fixture guaranteed for 5 years against manufacturing defects.

| MODEL    | WATTS | VOLTS<br>L = 120-277v | COLOR<br>TEMP | RETROFIT<br>WATTAGE | LUMENS  | DIMENSIONS    |
|----------|-------|-----------------------|---------------|---------------------|---------|---------------|
| LFLH-50  | 50w   | L                     | 5000k         | 150W                | 6500lm  | 11.6" x 13.6" |
| LFLH-100 | 100w  | L                     | 5000k         | 300W                | 13000lm | 11.6" x 13.6" |
| LFLH-150 | 150w  | L                     | 5000k         | 450W                | 19500lm | 12.9" x 14.4" |
| LFLH-200 | 200w  | L                     | 5000k         | 600W                | 26000lm | 14.2" x 15.7" |