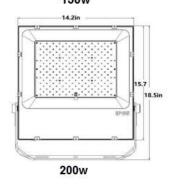

## Warranty

Fixture guaranteed for 5 years against manufacturing defects.

| MODEL    | WATTS | VOLTS<br>L = 120-277v | COLOR<br>TEMP | RETROFIT<br>WATTAGE | LUMENS  | DIMENSIONS    |
|----------|-------|-----------------------|---------------|---------------------|---------|---------------|
| LFLH-50  | 50w   | L                     | 5000k         | 150W                | 6500lm  | 11.6" x 13.6" |
| LFLH-100 | 100w  | L                     | 5000k         | 300W                | 13000lm | 11.6" x 13.6" |
| LFLH-150 | 150w  | L                     | 5000k         | 450W                | 19500lm | 12.9" x 14.4" |
| LFLH-200 | 200w  | L                     | 5000k         | 600W                | 26000lm | 14.2" x 15.7" |