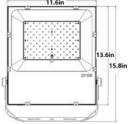

## Warranty

Fixture guaranteed for 5 years against manufacturing defects.

| MODEL    | WATTS | VOLTS<br>L = 120-277v | COLOR<br>TEMP | RETROFIT<br>WATTAGE | LUMENS  | DIMENSIONS    |
|----------|-------|-----------------------|---------------|---------------------|---------|---------------|
| LFLH-50  | 50w   | L                     | 5000k         | 150W                | 6500lm  | 11.6" x 13.6" |
| LFLH-100 | 100w  | L                     | 5000k         | 300W                | 13000lm | 11.6" x 13.6" |
| LFLH-150 | 150w  | L                     | 5000k         | 450W                | 19500lm | 12.9" x 14.4" |
| LFLH-200 | 200w  | L                     | 5000k         | 600W                | 26000lm | 14.2" x 15.7" |