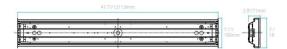

### Warranty

Lamp is guaranteed for 5 years against manufacturing defects.

| MODEL   | *COLOR<br>TEMP          | VOLTS<br>L – 120-277V | WATTS | LUMENS | DIMENSIONS<br>LxWxH |
|---------|-------------------------|-----------------------|-------|--------|---------------------|
| ILWR-40 | 3500k<br>4000k<br>5000k | L                     | 40w   | 5240   | 2.8"48"x7.1"        |