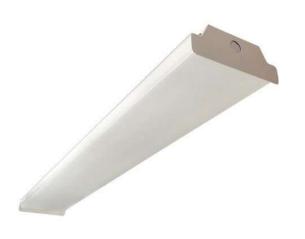

## **Application**

Cost-effective and energy efficient 4ft LED utility wrap fixture. Ideal replacement for less efficient fluorescent wrap fixtures Perfect for: Storage areas, Utility rooms, Schools, Stairwell, Workshops, Corridors

#### **Features**

- 4ft LED utility wrap fixture
- 130 Lms/Watt
- Full length wrap-around U-shaped prismatic acrylic lens
- Universal 0-10V driver for continuous dimming standard
- Durable steel body construction with white polyester powder coat finish
- 50,000 hour designed minimum lifetime
- Ambient operating temperature: -20°C (-4°F) to 50°C (122°F)
- CRI: >80 120-277V Universal Voltage
- Power Factor: >.9 THD: <20%</li>
- UL / DLC Listed