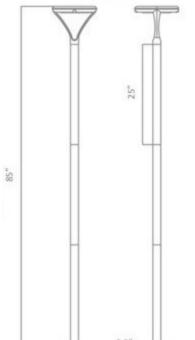

## Warranty

Guaranteed for 5 years against manufacturing defects.

| MODEL    | COLOR TEMP | WATTS | LUMENS | DIMENSIONS  |
|----------|------------|-------|--------|-------------|
| IL-SPW56 | 4000k      | 13w   | 2000lm | See Diagram |