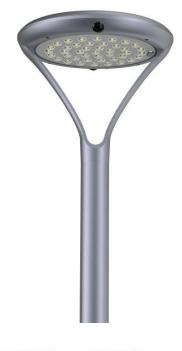

# **Application**

The IL-SPW56 Tall All-In-One Decorative LED Solar Walkway Fixture is the perfect off-grid solution for: Walkways, Parks, Plazas, Courtyards, Area, Parking Lots, Roadway, Street lighting and General Public areas.

### **Features**

- Dark Sky Compliant
- 120-degree dual-sensor PIR motion-activated control
- Aluminum Alloy and PC with Gray Powder-coat
- 13 Watts with TypeV Lens
- 150Lm/Watt
- IP64 / IK08 rated
- Lithium lifePO4 25 Ah 12.8 Volts
- Smart Controller provides 7-10 Day Back up