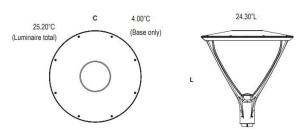

### Warranty

Fixture guaranteed for 5 years against manufacturing defects.

| MODEL     | WATTS | VOLTS<br>L = 120-277V | COLOR TEMP | RETROFIT<br>WATTS | LUMENS   | DIMENSIONS           |
|-----------|-------|-----------------------|------------|-------------------|----------|----------------------|
| MPL01-45  | 45w   | L                     | 4000K      | Up to 300W        | 5445lms  | 24"(L) x25"(C)x4"(C) |
| MPL01-70  | 70w   | L                     | 4000K      | Up to 400W        | 8610lms  | 24"(L) x25"(C)x4"(C  |
| MPL01-87  | 87w   | L                     | 4000K      | Up to 500W        | 10614Lms | 24"(L) x25"(C)x4"(C  |
| MPL01-130 | 130w  | L                     | 4000K      | Up to 750W        | 15860lms | 24"(L) x25"(C)x4"(C  |