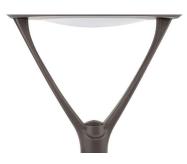

# IL-MPL01 LED POLE / POST TOP LIGHT

FEATURES & SPECIFICATION SHEET

All Models

(Pole Not Included)

## Application

The IL-MPL01 series Post Top Area Light Fixture is specifically designed to combine consistent light quality with a Modern Design and High Quality Construction. Replaces common HPS, MV, and Metal Halide fixtures with an energy-efficient LED based system. Suitable for Plazas, Walkways, Boulevards, Malls, Town Squares, and general Area Lighting applications.

#### Features

- Solid heavy duty die cast aluminum
- Dimmable 0–10V Continuous
- Corrosion resistant, durable powder-coat finish
- Anti-UV Coating
- Durable Powder-Coat Finish
- UL Listed for Wet Locations
- IP65