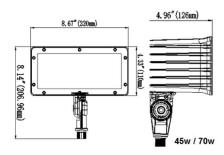

## Warranty

Fixture guaranteed for 5 years against manufacturing defects.

| MODEL   | WATTS | VOLTS<br>L = 120-277v | *COLOR<br>TEMP | RETROFIT<br>WATTAGE | LUMENS | DIMENSIONS            |
|---------|-------|-----------------------|----------------|---------------------|--------|-----------------------|
| LFLD-20 | 20w   | L                     | 5000k          | 125W                | 2400lm | 9"x 5"x 1.78"         |
| LFLD-30 | 30w   | L                     | 5000k          | 150W                | 3600lm | 9"x 5"x 1.78"         |
| LFLD-45 | 45w   | L                     | 5000k          | 250W                | 5400lm | 8.14" x 8.67" x 4.96" |
| LFLD-70 | 70w   | L                     | 5000k          | 350W                | 8400lm | 8.14" x 8.67" x 4.96" |