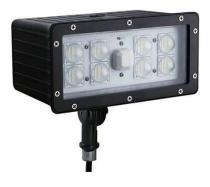

# LFLD - MINI LED OUTDOOR FLOOD LIGHT

#### FEATURES & SPECIFICATION SHEET

20w / 30w

45w / 70w

#### **Features**

- Available in: 120-277v
- Available in: 20w / 30w / 45w / 70w
- Miniature Adjustable LED Flood Light / Area Lightt
- Tempered Flat Clear Glass Lens with aluminum reflectorr
- Die cast aluminum housing & hinged top frame,
- Textured architectural bronze powder-coat finish over a chromate conversion coating
- 5000K Standard (Available in other color temps)

## Warranty

Fixture guaranteed for 5 years against manufacturing defects.

| MODEL   | WATTS | VOLTS<br>L = 120-277v | *COLOR<br>TEMP | RETROFIT<br>WATTAGE | LUMENS | DIMENSIONS            |
|---------|-------|-----------------------|----------------|---------------------|--------|-----------------------|
| LFLD-20 | 20w   | L                     | 5000k          | 125W                | 2400lm | 9"x 5"x 1.78"         |
| LFLD-30 | 30w   | L                     | 5000k          | 150W                | 3600lm | 9"x 5"x 1.78"         |
| LFLD-45 | 45w   | L                     | 5000k          | 250W                | 5400lm | 8.14" x 8.67" x 4.96" |
| LFLD-70 | 70w   | L                     | 5000k          | 350W                | 8400lm | 8.14" x 8.67" x 4.96" |