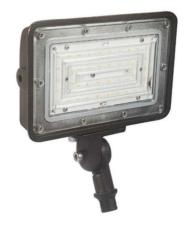

# LFLD - MINI LED OUTDOOR FLOOD LIGHT

#### FEATURES & SPECIFICATION SHEET

20w / 30w

45w / 70w

#### **Features**

- Available in: 120-277v
- Available in: 20w / 30w / 45w / 70w
- Miniature Adjustable LED Flood Light / Area Lightt
- Tempered Flat Clear Glass Lens with aluminum reflectorr
- Die cast aluminum housing & hinged top frame,
- Textured architectural bronze powder-coat finish over a chromate conversion coating
- 5000K Standard (Available in other color temps)

## Warranty

Fixture guaranteed for 5 years against manufacturing defects.

| MODEL   | WATTS | VOLTS<br>L = 120-277v | *COLOR<br>TEMP | RETROFIT<br>WATTAGE | LUMENS | DIMENSIONS            |
|---------|-------|-----------------------|----------------|---------------------|--------|-----------------------|
| LFLD-20 | 20w   | L                     | 5000k          | 125W                | 2400lm | 9"x 5"x 1.78"         |
| LFLD-30 | 30w   | L                     | 5000k          | 150W                | 3600lm | 9"x 5"x 1.78"         |
| LFLD-45 | 45w   | L                     | 5000k          | 250W                | 5400lm | 8.14" x 8.67" x 4.96" |
| LFLD-70 | 70w   | L                     | 5000k          | 350W                | 8400lm | 8.14" x 8.67" x 4.96" |