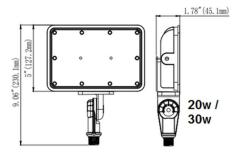

## Warranty

Fixture guaranteed for 5 years against manufacturing defects.

| MODEL   | WATTS | VOLTS<br>L = 120-277v | *COLOR<br>TEMP | RETROFIT<br>WATTAGE | LUMENS | DIMENSIONS            |
|---------|-------|-----------------------|----------------|---------------------|--------|-----------------------|
| LFLD-20 | 20w   | L                     | 5000k          | 125W                | 2400lm | 9"x 5"x 1.78"         |
| LFLD-30 | 30w   | L                     | 5000k          | 150W                | 3600lm | 9"x 5"x 1.78"         |
| LFLD-45 | 45w   | L                     | 5000k          | 250W                | 5400lm | 8.14" x 8.67" x 4.96" |
| LFLD-70 | 70w   | L                     | 5000k          | 350W                | 8400lm | 8.14" x 8.67" x 4.96" |