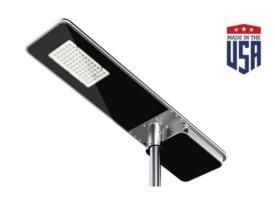

# **Application**

The FUTURE Series All-In-One Solar Powered LED Area Light is a standalone fixture specifically designed to bring beautiful design to Walkways, Parking Lots, Street Lighting, Roadway and Area Lighting Applications. All Units come with integrated solar panel and Lithium Ion Battery with Dimming. The True Stand-Alone Solution. No wiring infrastructure necessary.

#### **Features**

- Integrated Solar Array, Lithium Ion Battery, LED Array and Solar Controller
- Up to 10 Rainy Days Operation, LED Power Level Indicator
- Corrosion resistant Aluminum Alloy, Tempered Glass
- Battery: 18650 Lithium Battery 12v
- Solar Panel: Monocrystalline silicon
- Operating Time: 100% Illumination for 5 Hours, 20% Until Dawn
- Control Mode: Solid State Smart Controller, On/Off Button
- Beam Angle 150 degrees
- CRI <80</li>
- IP65/IK08 Rated
- Standard 5000K CT