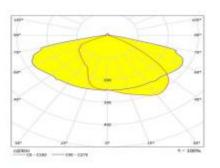

#### **Features**

- Integrated Solar Array, Lithium Ion Battery, LED Array and Solar Controller
- Up to 10 Rainy Days Operation, LED Power Level Indicator
- Corrosion resistant Aluminum Alloy, Tempered Glass
- Battery: 18650 Lithium Battery 12v
- Solar Panel: Monocrystalline silicon
- Operating Time: 100% Illumination for 5 Hours, 20% Until Dawn
- Control Mode: Solid State Smart Controller, On/Off Button
- Beam Angle 150 degrees
- CRI <80</li>
- IP65/IK08 Rated
- Standard 5000K CT