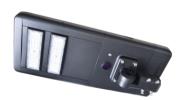

# **LED - Solar Powered Area Light – LASB Series**

FEATURES & SPECIFICATION SHEET

## **Application**

The LASB Series All-In-One Solar LED Street Light fixtures are the perfect offgrid solution for any area lighting application. No electrical service or grid connection is required, providing a true 'GREEN' lighting system with 100% energy savings. All components, (Li-Po Battery, Solar Array, LED engine) are integrated into one easy to install, maintenance free unit.

#### **Features**

- High CRI, 170-185lm/w
- 60,000 life hours 4000 charge cyles User serviceable
- Aluminum Alloy/Powdercoat
- Smart technology allows for 6-8 rainy days operation
- Dual Mounting channels facilitate 2" tenon/mast arm and 3" pole mount
- IP65/IK08 Rated, Type V distribution pattern
- 5hour 100%/20% remainder run pattern for max efficiency