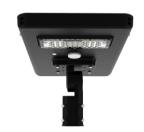

# **LED - Solar Powered Area Light – LASB Series**

FEATURES & SPECIFICATION SHEET

## **Application**

The LASB Series All-In-One Solar LED Street Light fixtures are the perfect offgrid solution for any area lighting application. No electrical service or grid connection is required, providing a true 'GREEN' lighting system with 100% energy savings. All components, (Li-Po Battery, Solar Array, LED engine) are integrated into one easy to install, maintenance free unit.

#### **Features**

- High CRI, 170-185lm/w
- 60,000 life hours 4000 charge cyles User serviceable
- Aluminum Alloy/Powdercoat
- Smart technology allows for 6-8 rainy days operation
- Dual Mounting channels facilitate 2" tenon/mast arm and 3" pole mount
- IP65/IK08 Rated, Type V distribution pattern
- 5hour 100%/20% remainder run pattern for max efficiency