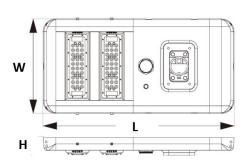

## Warranty

All LASB Series fixtures are guaranteed for 3 years against manufacturing defects.

| MODEL   | COLOR<br>TEMP | WATTS | LUMENS  | BATTERY    | INSTALL<br>HEIGHT | REPLACES | DIMENSIONS<br>LxWxH |
|---------|---------------|-------|---------|------------|-------------------|----------|---------------------|
| LASB30  | 5000k         | 30w   | 3700lm  | 12.8v/12ah | Up to 25'         | 150w HID | 23"x16"x3"          |
| LASB50  | 5000k         | 50w   | 5100lm  | 12.8v/18ah | Up to 25'         | 250w HID | 23"x16"x3"          |
| LASB80  | 5000k         | 80w   | 7500lm  | 12.8v/30ah | Up to 30'         | 400w HID | 30"x16"x3"          |
| LASB100 | 5000k         | 100w  | 10200lm | 12.8v/36ah | Up to 36'         | 500w HID | 44"x16"x3"          |