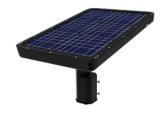

# **LED - Solar Powered Area Light – LASB Series**

FEATURES & SPECIFICATION SHEET

## **Application**

The LASB Series All-In-One Solar LED Street Light fixtures are the perfect offgrid solution for any area lighting application. No electrical service or grid connection is required, providing a true 'GREEN' lighting system with 100% energy savings. All components, (Li-Po Battery, Solar Array, LED engine) are integrated into one easy to install, maintenance free unit.

#### **Features**

- High CRI, 170-185lm/w
- 60,000 life hours 4000 charge cyles User serviceable
- Aluminum Alloy/Powdercoat
- Smart technology allows for 6-8 rainy days operation
- Dual Mounting channels facilitate 2" tenon/mast arm and 3" pole mount
- IP65/IK08 Rated, Type V distribution pattern
- 5hour 100%/20% remainder run pattern for max efficiency