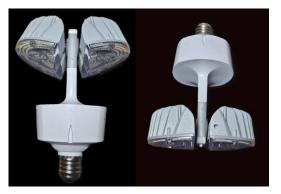

# Application

The LED Adjustable Retrofit Engine, IRK-A Series, is designed to replace High Pressure Sodium (HPS), Metal Halide (MHL) High Intensity Discharge (HID) and Compact Fluorescent (CFL) lamps.

The Array and driver are part of an integral unit with advanced thermal performance and light distribution to achieve optimal performance.

The LED module can retrofit most conventional light fixtures to LED lighting. Suitable for use in Post Top, High Bay, Area Lighting, Parking Lots, Street Lighting and much more.

#### Features

- CRI >80Ra
- Efficacy Up to 150 Lm/w
- Power Factor >90
- Total Harmonic Distortion <15%</li>
- Operating Temp -20° to 45°C
- Non-corrosive environments
- UL Listed, DLC Listed
- Easy Installation