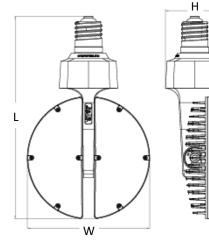

### Warranty

Lamp is guaranteed for 5 years against manufacturing defects.

| MODEL     | *COLOR<br>TEMP | <b>VOLTS</b><br>U (120-277V) | WATTS | BASE    | LUMENS   | REPLACES |      |      |                      |        |
|-----------|----------------|------------------------------|-------|---------|----------|----------|------|------|----------------------|--------|
|           |                |                              |       |         |          | Incand   | CFL  | HID  | DIMENSIONS           | LISTED |
| IRK-A-50  | 5000k          | U                            | 50w   | E26/E39 | 7000Lms  | 350w     | 200w | 350w | 9"L x 5.5"W x 3.3"H  | UL     |
| IRK-A-70  | 5000k          | U                            | 70w   | E26/E39 | 10500Lms | 500w     | 300w | 400w | 11.8"L x 7"W x 3.3"H | UL     |
| IRK-A-100 | 5000k          | U                            | 100w  | E26/E39 | 14000Lms | 1000w    | 350w | 500w | 12.5"L x 7"W x 4"H   | UL     |