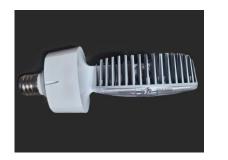

# Application

The LED Adjustable Retrofit Engine, IRK-A Series, is designed to replace High Pressure Sodium (HPS), Metal Halide (MHL) High Intensity Discharge (HID) and Compact Fluorescent (CFL) lamps.

The Array and driver are part of an integral unit with advanced thermal performance and light distribution to achieve optimal performance.

The LED module can retrofit most conventional light fixtures to LED lighting. Suitable for use in Post Top, High Bay, Area Lighting, Parking Lots, Street Lighting and much more.

#### Features

- CRI >80Ra
- Efficacy Up to 150 Lm/w
- Power Factor >90
- Total Harmonic Distortion <15%</li>
- Operating Temp -20° to 45°C
- Non-corrosive environments
- UL Listed, DLC Listed
- Easy Installation