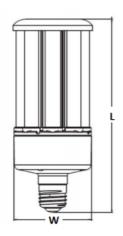

### Warranty

The ICY Series Standard LED lamp is guaranteed for 5 years against manufacturing defects.

| MODEL  | VOLTS<br>L = 120-277V<br>H = 347-480V | *COLOR<br>TEMP | BASE | WATTS | LUMENS   | REPLACES<br>(HPS MHL HID) | DIMENSIONS<br>(E26/E39 L x W) |
|--------|---------------------------------------|----------------|------|-------|----------|---------------------------|-------------------------------|
| ICY100 | L/H                                   | 5000k          | E39  | 100w  | 16500Lms | 450w                      | 10.6"/12"x5.2"                |
| ICY120 | L/H                                   | 5000k          | E39  | 120w  | 19800Lms | 600w                      | 10.6"x5.2"                    |
| ICY150 | L/H                                   | 5000k          | E39  | 150w  | 24750Lms | 800w                      | 10.6"x5.2"                    |
| ICY200 | L/H                                   | 5000k          | E39  | 200w  | 33000Lms | 1000w                     | 11.7"x5.2"                    |
| ICY250 | L/H                                   | 5000k          | E39  | 250w  | 41250Lms | 1200w                     | 12.3"x5.2"                    |
| ICY300 | L/H                                   | 5000k          | E39  | 300w  | 49500Lms | 1500w                     | 13.4"x5.2"                    |