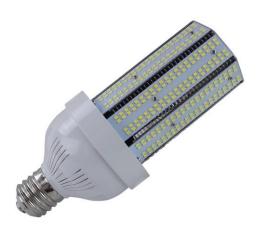

## **Application**

The LED Corn Light, ICY Series is designed to replace High Pressure Sodium (HPS), Metal Halide (MHL), High Intensity Discharge (HID) and Compact Fluorescent (CFL) lamps.

Suitable for use in Post Top, High Bay, Area Lighting, Parking Lots, Street Lighting and much more.

#### **Features**

- Direct to AC (Direct Wire)
- E39/E40 Base, E26 Optional
- 160-170lm/Watt LED Array
- Suitable for Open / Enclosed fixtures
- IP20 Enclosure rating
- ETL listed to US and Canadian safety standards for ambient operation from -40°F to 122°F (-40°C to 50°C)
- DLC Listed 40w-250w