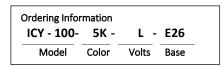

### Warranty

The ICY Series Standard LED lamp is guaranteed for 5 years against manufacturing defects.

| MODEL  | VOLTS<br>L = 120-277V<br>H = 347-480V | *COLOR<br>TEMP | BASE | WATTS | LUMENS   | REPLACES<br>(HPS MHL HID) | DIMENSIONS<br>(E26/E39 L x W) |
|--------|---------------------------------------|----------------|------|-------|----------|---------------------------|-------------------------------|
| ICY100 | L/H                                   | 5000k          | E39  | 100w  | 16500Lms | 450w                      | 10.6"/12"x5.2"                |
| ICY120 | L/H                                   | 5000k          | E39  | 120w  | 19800Lms | 600w                      | 10.6"x5.2"                    |
| ICY150 | L/H                                   | 5000k          | E39  | 150w  | 24750Lms | 800w                      | 10.6"x5.2"                    |
| ICY200 | L/H                                   | 5000k          | E39  | 200w  | 33000Lms | 1000w                     | 11.7"x5.2"                    |
| ICY250 | L/H                                   | 5000k          | E39  | 250w  | 41250Lms | 1200w                     | 12.3"x5.2"                    |
| ICY300 | L/H                                   | 5000k          | E39  | 300w  | 49500Lms | 1500w                     | 13.4"x5.2"                    |