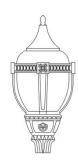

# IAFL SERIES - CLASSIC/TRADITIONAL POST TOP LED ACORN LIGHT

FEATURES & SPECIFICATION SHEET

### **Application**

The IAFL series LED Acorn fixture is an ideal choice for replacement of common HPS and Mercury Vapor area-lighting fixtures. Its electronic power supply features a high >0.98 power factor for cool, efficient, flicker-free operation. Common applications include: Parks, shopping malls, outlets, plazas, city halls and historic areas.

#### **Features**

- Installation accepts standard 3-inch pole mount or 2-3/8" post top tenon.
- Cast Aluminum Housing with Textured Black powder-coat Finish Over a Chromate Conversion Coating.
- Injection-molded Acrylic lens. Type III or Type V distribution
- Tempered glass lens with option of Matte, Glossy, or Sand blasted. Adjustable Distribution.
- UL listed for wet locations, IP66 Rating.
- 5000k Color Temperature Maintenance friendly LED array.