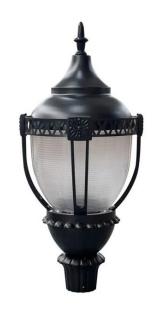

# IAFL SERIES - CLASSIC/TRADITIONAL POST TOP LED ACORN LIGHT

FEATURES & SPECIFICATION SHEET

#### **Features**

- Installation accepts standard 3-inch pole mount or 2-3/8" post top tenon.
- Cast Aluminum Housing with Textured Black powder-coat Finish Over a Chromate Conversion Coating.
- Injection-molded Acrylic lens. Type III or Type V distribution
- Tempered glass lens with option of Matte, Glossy, or Sand blasted. Adjustable Distribution.
- UL listed for wet locations, IP66 Rating.
- 5000k Color Temperature Maintenance friendly LED array.