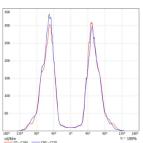

| 5000k      | 400W              | 10500Lms | See Diagram |
| IAFL-100 | 100w  | L/H                               | 5000k      | 500W              | 14000Lms | See Diagram |

Toll Free: 855-453-2852 | Email: info@inductionlightingfixtures.com



## **Options**

| Part #        | Description                      |  |  |
|---------------|----------------------------------|--|--|
| IL-SPD10A-120 | Surge/Spike module 120-277v      |  |  |
| IL-SPD20A-480 | Surge/Spike module 480v          |  |  |
| ISENPH2       | Photocell Day/Night Sensor - PIR |  |  |
| IL-AG6503L3   | Panel Mounted Surge Device       |  |  |
| IMPT3, 4, 5   | Post Top Tenon Mount - Round     |  |  |
| IMPT1, 2      | Post Top Tenon Mount - Square    |  |  |



## **Distribution**

Road Simulated Diagram







Luminance Distribution



## **Packaging**

Product Box: 16" x 16" x 28" 1 Fixture



Contents: Fixture – 1 Lid/Finial – 1 LED Array - 1 Mounting Hardware - 1