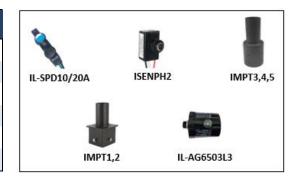

## **Options**

| Part #        | Description                      |  |  |
|---------------|----------------------------------|--|--|
| IL-SPD10A-120 | Surge/Spike module 120-277v      |  |  |
| IL-SPD20A-480 | Surge/Spike module 480v          |  |  |
| ISENPH2       | Photocell Day/Night Sensor - PIR |  |  |
| IL-AG6503L3   | Panel Mounted Surge Device       |  |  |
| IMPT3, 4, 5   | Post Top Tenon Mount - Round     |  |  |
| IMPT1, 2      | Post Top Tenon Mount - Square    |  |  |