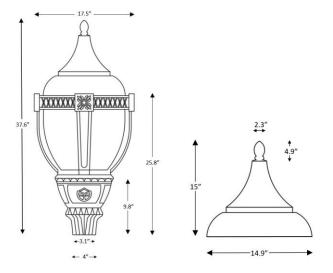

#### Warranty

Guaranteed for 5 years against manufacturing defects.

| MODEL    | WATTS | VOLTS<br>L = 120-277v<br>H – 480v | COLOR TEMP | RETROFIT<br>WATTS | LUMENS   | DIMENSIONS  |
|----------|-------|-----------------------------------|------------|-------------------|----------|-------------|
| IAFL-40  | 40w   | L/H                               | 5000k      | 250W              | 5600Lms  | See Diagram |
| IAFL-50  | 50w   | L/H                               | 5000k      | 350W              | 7000Lms  | See Diagram |
| IAFL-70  | 70w   | L/H                               | 5000k      | 400W              | 10500Lms | See Diagram |
| IAFL-100 | 100w  | L/H                               | 5000k      | 500W              | 14000Lms | See Diagram |