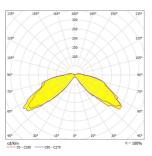

| 400W              | 10500Lms | See Diagram |
| IAFL-100 | 100w  | L/H                               | 5000k      | 500W              | 14000Lms | See Diagram |

Toll Free: 855-453-2852 | Email: info@inductionlightingfixtures.com



## **Options**

| Part #        | Description                      |  |  |
|---------------|----------------------------------|--|--|
| IL-SPD10A-120 | Surge/Spike module 120-277v      |  |  |
| IL-SPD20A-480 | Surge/Spike module 480v          |  |  |
| ISENPH2       | Photocell Day/Night Sensor - PIR |  |  |
| IL-AG6503L3   | Panel Mounted Surge Device       |  |  |
| IMPT3, 4, 5   | Post Top Tenon Mount - Round     |  |  |
| IMPT1, 2      | Post Top Tenon Mount - Square    |  |  |



## **Distribution**

Road Simulated Diagram







Luminance Distribution



## **Packaging**

Product Box: 16" x 16" x 28" 1 Fixture



Contents: Fixture – 1 Lid/Finial – 1 LED Array - 1 Mounting Hardware - 1