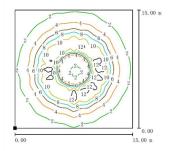

| 5000k      | 400W              | 10500Lms | See Diagram |
| IAFL-100 | 100w  | L/H                               | 5000k      | 500W              | 14000Lms | See Diagram |

Toll Free: 855-453-2852 | Email: info@inductionlightingfixtures.com



## **Options**

| Part #        | Description                      |  |  |
|---------------|----------------------------------|--|--|
| IL-SPD10A-120 | Surge/Spike module 120-277v      |  |  |
| IL-SPD20A-480 | Surge/Spike module 480v          |  |  |
| ISENPH2       | Photocell Day/Night Sensor - PIR |  |  |
| IL-AG6503L3   | Panel Mounted Surge Device       |  |  |
| IMPT3, 4, 5   | Post Top Tenon Mount - Round     |  |  |
| IMPT1, 2      | Post Top Tenon Mount - Square    |  |  |



## **Distribution**

Road Simulated Diagram







Luminance Distribution



## **Packaging**

Product Box: 16" x 16" x 28" 1 Fixture



Contents: Fixture – 1 Lid/Finial – 1 LED Array - 1 Mounting Hardware - 1